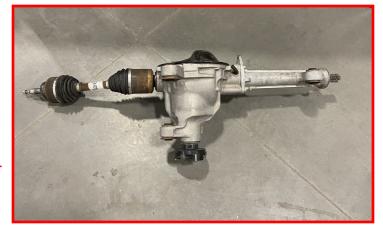

## **BILL OF MATERIALS**

|                                            | <u> </u> |
|--------------------------------------------|----------|
| DESCRIPTION                                | QTY      |
| CROSSMEMBER, FRONT                         | 1        |
| CROSSMEMBER, REAR                          | 1        |
| SKID PLATE                                 | 1        |
| FRONT STRUT SPACER                         | 2        |
| FRONT BRAKELINE DROP BRACKET               | 2        |
| DIFFERENTIAL DROP, DRIVER                  | 1        |
| DRIVER DIFFERENTIAL SUPPORT BRACKET        | 1        |
| DIFFERENTIAL DROP, PASSENGER               | 1        |
| PASSENGER DIFFERENTIAL SUPPORT BRACKET     | 1        |
| SWAY BAR DROP BRACKETS - LEFT (DRIVER)     | 1        |
| SWAY BAR DROP BRACKETS - RIGHT (PASSENGER) | 1        |
| MACHINED FRONT DRIVE LINE SPACER           | 1        |
| 2015-2020 F-150 CAST KNUCKLE, DRIVER       | 1        |
| 2015-2020 F-150 CAST KNUCKLE, PASSENGER    | 1        |
| REAR BRAKELINE DROP BRACKET                | 1        |
| EMERGENCY BRAKE CABLE DROP BRACKET         | 1        |
| 5" TAPERED BLOCK, LEFT                     | 1        |
| 5" TAPERED BLOCK, RIGHT                    | 1        |
| CARRIER BEARING DROP                       | 1        |
| ALIGNMENT CAM BOLT KIT                     | 1        |
| U-BOLT                                     | 4        |
| M14-1.5 BARREL NUT                         | 8        |
| M14 HEAVY DUTY WASHER                      | 8        |
| REAR SHOCK                                 | 2        |
| DIFF BREATHER VENT HARDWARE PACK           | 1        |