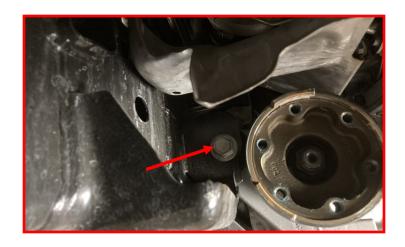

# **PRE-INSTALLATION MEASUREMENTS:**

It is imperative that you record the following measurements and factory components in the tables below. ReadyLIFT tests and records as much data from each application as available at the time of product development. Vehicle manufacturers may change components or add models with different options. Recording and not exceeding the fender-to-hub-center ReadyLIFT calls out will ensure the lift on the vehicle is correct.

These measurements will affect the performance of this lift kit. Failure to ensure proper stock conditions may result in over lifting, causing premature failure of axles, CV boots and drivetrain. Over lifting a vehicle will also result in an incorrect wheel alignment. This will wear tires incorrectly. Incorrect alignment will cause poor vehicle handling issues including but not limited to under steer. Over lifting will also cause a shock top off condition resulting in poor ride quality accompanied by pops and clunks which are symptoms of prematurely wearing components.