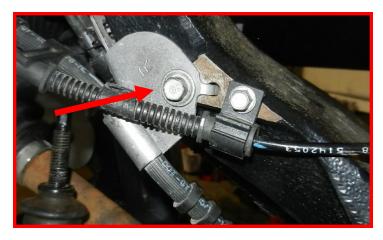

o 148 ft-lbs.



Fasten the CV shaft to the hub with the factory nut.

NOTE: MAKE SURE THE SPLINES ARE ENGAGED PROPERLY IN THE 4WD ACTUATOR HUB ASSEMBLY SECTION OF THE HUB. THE HUB SHOULD HAVE A VERY MINOR AMOUNT OF ROTATIONAL PLAY WITH THE CV SHAFT IF INSTALLED PROPERLY.

Torque the factory nut to 18 ft-lbs.

Install the CV shaft retainer nut dust cover.





Install the brake line relocation bracket at the frame using the factory bolt.

Torque the factory hardware to 15 ft-lbs.

NOTE: IT WILL BE NECESSARY TO GENTLY BEND THE STEEL BRAKE LINES DOWN TO REACH THE RELOCATION BRACKET.



Attach the brake line to the relocation bracket using the supplied M8 x 25mm bolt, washers, and lock nut.



Install the factory brake line bracket to knuckle using the factory hardware.

Torque to 5 ft-lbs.



Attach the ABS bracket to the knuckle. Torque to 5 ft-lbs.



Attach the IWE Vacuum lines to the IWE.



Install the sway bar onto the sway bar drop brackets using the supplied M10 x 30mm bolts, washers and lock nuts.

Torque the sway bar hardware to 45 ftlbs.



Install the sway bar end links to the control arm with the factory hardware.

Torque the sway bar link nut to 111 ft-lbs.

NOTE: DO NOT USE POWER TOOLS TO ATTACH THE STABILIZER BAR LINK NUT. DAMAGE TO THE STABILIZER BAR LINK BALL JOINT OR BOOT MAY OCCUR.



Install the tie rod end into the knuckle using the factory hardware.

Torque the factory nut to 60 ft-lbs.



With everything tightened and torque to the specified specifications, install front tires and lower vehicle.

With the steering wheel centered, turn the tie rod ends