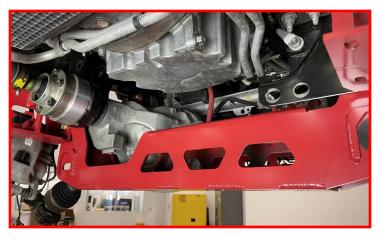

## **BILL OF MATERIALS**

|                                            | <u> </u> |
|--------------------------------------------|----------|
| DESCRIPTION                                | QTY      |
| CROSSMEMBER, FRONT                         | 1        |
| CROSSMEMBER, REAR                          | 1        |
| SKID PLATE                                 | 1        |
| FRONT STRUT SPACER                         | 2        |
| FRONT BRAKELINE DROP BRACKET               | 2        |
| DIFFERENTIAL DROP, DRIVER                  | 1        |
| DRIVER DIFFERENTIAL SUPPORT BRACKET        | 1        |
| DIFFERENTIAL DROP, PASSENGER               | 1        |
| PASSENGER DIFFERENTIAL SUPPORT BRACKET     | 1        |
| SWAY BAR DROP BRACKETS - LEFT (DRIVER)     | 1        |
| SWAY BAR DROP BRACKETS - RIGHT (PASSENGER) | 1        |
| MACHINED FRONT DRIVE LINE SPACER           | 1        |
| 2015-2020 F-150 CAST KNUCKLE, DRIVER       | 1        |
| 2015-2020 F-150 CAST KNUCKLE, PASSENGER    | 1        |
| REAR BRAKELINE DROP BRACKET                | 1        |
| EMERGENCY BRAKE CABLE DROP BRACKET         | 1        |
| 5" TAPERED BLOCK, LEFT                     | 1        |
| 5" TAPERED BLOCK, RIGHT                    | 1        |
| CARRIER BEARING DROP                       | 1        |
| ALIGNMENT CAM BOLT KIT                     | 1        |
| U-BOLT                                     | 4        |
| M14-1.5 BARREL NUT                         | 8        |
| M14 HEAVY DUTY WASHER                      | 8        |
| REAR SHOCK                                 | 2        |
| DIFF BREATHER VENT HARDWARE PACK           | 1        |