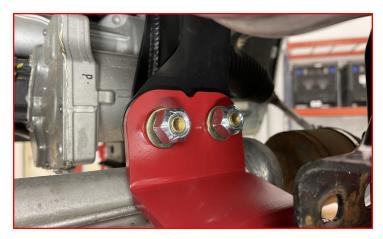

## **BILL OF MATERIALS**

|                                            | <u> </u> |
|--------------------------------------------|----------|
| DESCRIPTION                                | QTY      |
| CROSSMEMBER, FRONT                         | 1        |
| CROSSMEMBER, REAR                          | 1        |
| SKID PLATE                                 | 1        |
| FRONT STRUT SPACER                         | 2        |
| FRONT BRAKELINE DROP BRACKET               | 2        |
| DIFFERENTIAL DROP, DRIVER                  | 1        |
| DRIVER DIFFERENTIAL SUPPORT BRACKET        | 1        |
| DIFFERENTIAL DROP, PASSENGER               | 1        |
| PASSENGER DIFFERENTIAL SUPPORT BRACKET     | 1        |
| SWAY BAR DROP BRACKETS - LEFT (DRIVER)     | 1        |
| SWAY BAR DROP BRACKETS - RIGHT (PASSENGER) | 1        |
| MACHINED FRONT DRIVE LINE SPACER           | 1        |
| 2015-2020 F-150 CAST KNUCKLE, DRIVER       | 1        |
| 2015-2020 F-150 CAST KNUCKLE, PASSENGER    | 1        |
| REAR BRAKELINE DROP BRACKET                | 1        |
| EMERGENCY BRAKE CABLE DROP BRACKET         | 1        |
| 5" TAPERED BLOCK, LEFT                     | 1        |
| 5" TAPERED BLOCK, RIGHT                    | 1        |
| CARRIER BEARING DROP                       | 1        |
| ALIGNMENT CAM BOLT KIT                     | 1        |
| U-BOLT                                     | 4        |
| M14-1.5 BARREL NUT                         | 8        |
| M14 HEAVY DUTY WASHER                      | 8        |
| REAR SHOCK                                 | 2        |
| DIFF BREATHER VENT HARDWARE PACK           | 1        |