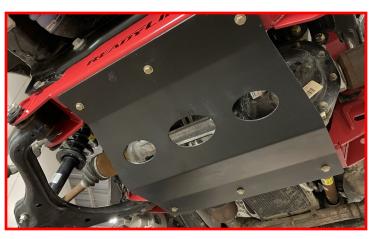

## **BILL OF MATERIALS**

|                                            | <u> </u> |
|--------------------------------------------|----------|
| DESCRIPTION                                | QTY      |
| CROSSMEMBER, FRONT                         | 1        |
| CROSSMEMBER, REAR                          | 1        |
| SKID PLATE                                 | 1        |
| FRONT STRUT SPACER                         | 2        |
| FRONT BRAKELINE DROP BRACKET               | 2        |
| DIFFERENTIAL DROP, DRIVER                  | 1        |
| DRIVER DIFFERENTIAL SUPPORT BRACKET        | 1        |
| DIFFERENTIAL DROP, PASSENGER               | 1        |
| PASSENGER DIFFERENTIAL SUPPORT BRACKET     | 1        |
| SWAY BAR DROP BRACKETS - LEFT (DRIVER)     | 1        |
| SWAY BAR DROP BRACKETS - RIGHT (PASSENGER) | 1        |
| MACHINED FRONT DRIVE LINE SPACER           | 1        |
| 2015-2020 F-150 CAST KNUCKLE, DRIVER       | 1        |
| 2015-2020 F-150 CAST KNUCKLE, PASSENGER    | 1        |
| REAR BRAKELINE DROP BRACKET                | 1        |
| EMERGENCY BRAKE CABLE DROP BRACKET         | 1        |
| 5" TAPERED BLOCK, LEFT                     | 1        |
| 5" TAPERED BLOCK, RIGHT                    | 1        |
| CARRIER BEARING DROP                       | 1        |
| ALIGNMENT CAM BOLT KIT                     | 1        |
| U-BOLT                                     | 4        |
| M14-1.5 BARREL NUT                         | 8        |
| M14 HEAVY DUTY WASHER                      | 8        |
| REAR SHOCK                                 | 2        |
| DIFF BREATHER VENT HARDWARE PACK           | 1        |