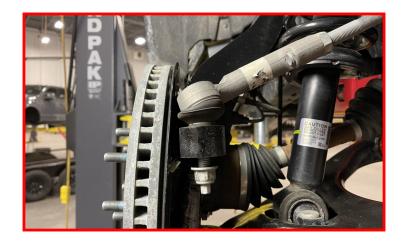

#### **Installation Warning**

All steps and procedures described in these instructions were performed while the vehicle was properly supported on a two post vehicle lift with safety jacks.

Use caution during all disassembly and assembly steps to insure suspension components are not over extended causing damage to any vehicle components and parts included in this kit.

Included instructions are guidelines only for recommended procedures and are not meant to be definitive. Installer is responsible to insure a safe and controllable vehicle after performing modifications.