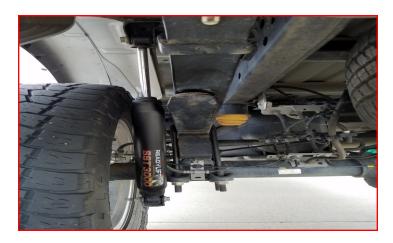

## **BILL OF MATERIALS**

|                                            | <u> </u> |
|--------------------------------------------|----------|
| DESCRIPTION                                | QTY      |
| CROSSMEMBER, FRONT                         | 1        |
| CROSSMEMBER, REAR                          | 1        |
| SKID PLATE                                 | 1        |
| FRONT STRUT SPACER                         | 2        |
| FRONT BRAKELINE DROP BRACKET               | 2        |
| DIFFERENTIAL DROP, DRIVER                  | 1        |
| DRIVER DIFFERENTIAL SUPPORT BRACKET        | 1        |
| DIFFERENTIAL DROP, PASSENGER               | 1        |
| PASSENGER DIFFERENTIAL SUPPORT BRACKET     | 1        |
| SWAY BAR DROP BRACKETS - LEFT (DRIVER)     | 1        |
| SWAY BAR DROP BRACKETS - RIGHT (PASSENGER) | 1        |
| MACHINED FRONT DRIVE LINE SPACER           | 1        |
| 2015-2020 F-150 CAST KNUCKLE, DRIVER       | 1        |
| 2015-2020 F-150 CAST KNUCKLE, PASSENGER    | 1        |
| REAR BRAKELINE DROP BRACKET                | 1        |
| EMERGENCY BRAKE CABLE DROP BRACKET         | 1        |
| 5" TAPERED BLOCK, LEFT                     | 1        |
| 5" TAPERED BLOCK, RIGHT                    | 1        |
| CARRIER BEARING DROP                       | 1        |
| ALIGNMENT CAM BOLT KIT                     | 1        |
| U-BOLT                                     | 4        |
| M14-1.5 BARREL NUT                         | 8        |
| M14 HEAVY DUTY WASHER                      | 8        |
| REAR SHOCK                                 | 2        |
| DIFF BREATHER VENT HARDWARE PACK           | 1        |