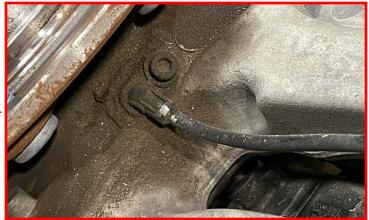

he factory mounting hardware.



Remove the IWE vacuum lines from the IWE on the backside of the knuckle.



While supporting the sway bar, remove the frame side mounting nuts.

Carefully remove the sway bar from vehicle.

Retain factory mounting hardware.



Remove the brake caliper mounting bolts from brake caliper.

NOTE: CAREFULLY HANG CALIPER FROM FRAME, ENSURE THE CALIPER IS NOT HANGING FROM BRAKE LINE NOR ARE THE BRAKE LINES BEING STRETCHED.

Retain factory mounting bolts.



Carefully remove the brake rotor.



Next, remove the (3) dust shield mounting bolts and dust shield.

Retain the factory mounting hardware.



Remove the ABS sensor from the hub assembly.

# Retain the factory mounting bolt.

NOTE: ENSURE THE AREA AROUND THE SENSOR IS CLEANED BEFORE REMOVAL AND INSTALLATION.



Remove the CV shaft retainer nut dust cover.

Do not discard, cap will be install in later steps.



Remove the CV shaft retainer nut.

Do not discard, nut will be install in later steps.



Remove the upper control arm ball joint nut.

# Retain the factory nut.

Using a dead blow hammer or similar tool, strike the knuckle on the side to dislodge the ball joint taper.



Remove the (3) bolts that attach the EIWE to the knuckle and pull both axle and the EIWE out of the factory knuckle.

## Retain the factory bolts.

NOTE: IF ALLOWING THE 4WD ACTUATOR HUB ASSEMBLY TO HANG MAKE SURE IT IS SECURED OUT OF THE WAY SO IT DOES NOT GET DAMAGED.



Remove the lower control arm ball joint nut.

#### Retain the factory nut.

Using a dead blow hammer or similar tool, strike the knuckle on the side t