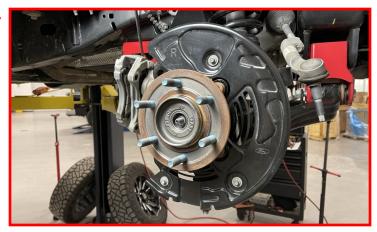

#### **Installation Warning**

All steps and procedures described in these instructions were performed while the vehicle was properly supported on a two post vehicle lift with safety jacks.

Use caution during all disassembly and assembly steps to insure suspension components are not over extended causing damage to any vehicle components and parts included in this kit.

Included instructions are guidelines only for recommended procedures and are not meant to be definitive. Installer is responsible to insure a safe and controllable vehicle after performing modifications.