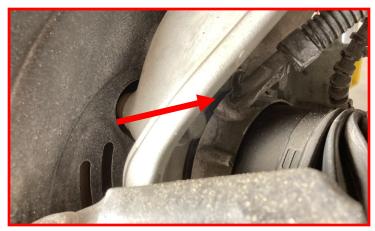

## **BILL OF MATERIALS**

|                                            | <u> </u> |
|--------------------------------------------|----------|
| DESCRIPTION                                | QTY      |
| CROSSMEMBER, FRONT                         | 1        |
| CROSSMEMBER, REAR                          | 1        |
| SKID PLATE                                 | 1        |
| FRONT STRUT SPACER                         | 2        |
| FRONT BRAKELINE DROP BRACKET               | 2        |
| DIFFERENTIAL DROP, DRIVER                  | 1        |
| DRIVER DIFFERENTIAL SUPPORT BRACKET        | 1        |
| DIFFERENTIAL DROP, PASSENGER               | 1        |
| PASSENGER DIFFERENTIAL SUPPORT BRACKET     | 1        |
| SWAY BAR DROP BRACKETS - LEFT (DRIVER)     | 1        |
| SWAY BAR DROP BRACKETS - RIGHT (PASSENGER) | 1        |
| MACHINED FRONT DRIVE LINE SPACER           | 1        |
| 2015-2020 F-150 CAST KNUCKLE, DRIVER       | 1        |
| 2015-2020 F-150 CAST KNUCKLE, PASSENGER    | 1        |
| REAR BRAKELINE DROP BRACKET                | 1        |
| EMERGENCY BRAKE CABLE DROP BRACKET         | 1        |
| 5" TAPERED BLOCK, LEFT                     | 1        |
| 5" TAPERED BLOCK, RIGHT                    | 1        |
| CARRIER BEARING DROP                       | 1        |
| ALIGNMENT CAM BOLT KIT                     | 1        |
| U-BOLT                                     | 4        |
| M14-1.5 BARREL NUT                         | 8        |
| M14 HEAVY DUTY WASHER                      | 8        |
| REAR SHOCK                                 | 2        |
| DIFF BREATHER VENT HARDWARE PACK           | 1        |