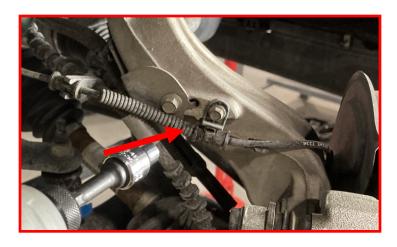

## **BILL OF MATERIALS**

|                                            | <u> </u> |
|--------------------------------------------|----------|
| DESCRIPTION                                | QTY      |
| CROSSMEMBER, FRONT                         | 1        |
| CROSSMEMBER, REAR                          | 1        |
| SKID PLATE                                 | 1        |
| FRONT STRUT SPACER                         | 2        |
| FRONT BRAKELINE DROP BRACKET               | 2        |
| DIFFERENTIAL DROP, DRIVER                  | 1        |
| DRIVER DIFFERENTIAL SUPPORT BRACKET        | 1        |
| DIFFERENTIAL DROP, PASSENGER               | 1        |
| PASSENGER DIFFERENTIAL SUPPORT BRACKET     | 1        |
| SWAY BAR DROP BRACKETS - LEFT (DRIVER)     | 1        |
| SWAY BAR DROP BRACKETS - RIGHT (PASSENGER) | 1        |
| MACHINED FRONT DRIVE LINE SPACER           | 1        |
| 2015-2020 F-150 CAST KNUCKLE, DRIVER       | 1        |
| 2015-2020 F-150 CAST KNUCKLE, PASSENGER    | 1        |
| REAR BRAKELINE DROP BRACKET                | 1        |
| EMERGENCY BRAKE CABLE DROP BRACKET         | 1        |
| 5" TAPERED BLOCK, LEFT                     | 1        |
| 5" TAPERED BLOCK, RIGHT                    | 1        |
| CARRIER BEARING DROP                       | 1        |
| ALIGNMENT CAM BOLT KIT                     | 1        |
| U-BOLT                                     | 4        |
| M14-1.5 BARREL NUT                         | 8        |
| M14 HEAVY DUTY WASHER                      | 8        |
| REAR SHOCK                                 | 2        |
| DIFF BREATHER VENT HARDWARE PACK           | 1        |