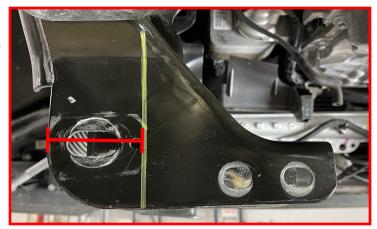

\*\*MEASUREMENT IS TO BE PERFORMED FROM CENTER OF HUB TO FENDER EDGE STRAIGHT UP FROM HUB.\*\*