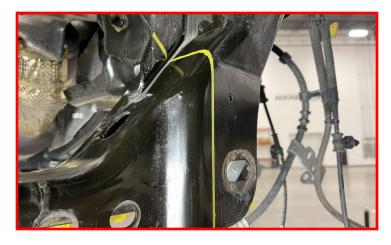

# **PRE-INSTALLATION MEASUREMENTS:**

It is imperative that you record the following measurements and factory components in the tables below. ReadyLIFT tests and records as much data from each application as available at the time of product development. Vehicle manufacturers may change components or add models with different options. Recording and not exceeding the fender-to-hub-center ReadyLIFT calls out will ensure the lift on the vehicle is correct.

These measurements will affect the performance of this lift kit. Failure to ensure proper stock conditions may result in over lifting, causing premature failure of axles, CV boots and drivetrain. Over lifting a vehicle will also result in an incorrect wheel alignment. This will wear tires incorrectly. Incorrect alignment will cause poor vehicle handling issues including but not limited to under steer. Over lifting will also cause a shock top off condition resulting in poor ride quality accompanied by pops and clunks which are symptoms of prematurely wearing components.