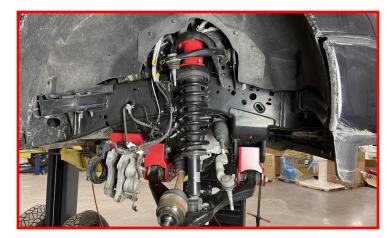

## **BILL OF MATERIALS**

|                                            | <u> </u> |
|--------------------------------------------|----------|
| DESCRIPTION                                | QTY      |
| CROSSMEMBER, FRONT                         | 1        |
| CROSSMEMBER, REAR                          | 1        |
| SKID PLATE                                 | 1        |
| FRONT STRUT SPACER                         | 2        |
| FRONT BRAKELINE DROP BRACKET               | 2        |
| DIFFERENTIAL DROP, DRIVER                  | 1        |
| DRIVER DIFFERENTIAL SUPPORT BRACKET        | 1        |
| DIFFERENTIAL DROP, PASSENGER               | 1        |
| PASSENGER DIFFERENTIAL SUPPORT BRACKET     | 1        |
| SWAY BAR DROP BRACKETS - LEFT (DRIVER)     | 1        |
| SWAY BAR DROP BRACKETS - RIGHT (PASSENGER) | 1        |
| MACHINED FRONT DRIVE LINE SPACER           | 1        |
| 2015-2020 F-150 CAST KNUCKLE, DRIVER       | 1        |
| 2015-2020 F-150 CAST KNUCKLE, PASSENGER    | 1        |
| REAR BRAKELINE DROP BRACKET                | 1        |
| EMERGENCY BRAKE CABLE DROP BRACKET         | 1        |
| 5" TAPERED BLOCK, LEFT                     | 1        |
| 5" TAPERED BLOCK, RIGHT                    | 1        |
| CARRIER BEARING DROP                       | 1        |
| ALIGNMENT CAM BOLT KIT                     | 1        |
| U-BOLT                                     | 4        |
| M14-1.5 BARREL NUT                         | 8        |
| M14 HEAVY DUTY WASHER                      | 8        |
| REAR SHOCK                                 | 2        |
| DIFF BREATHER VENT HARDWARE PACK           | 1        |