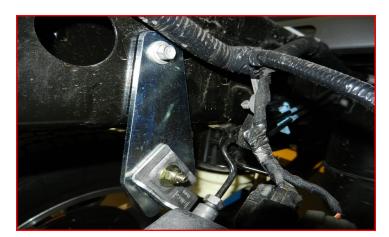

## **BILL OF MATERIALS**

|                                            | <u> </u> |
|--------------------------------------------|----------|
| DESCRIPTION                                | QTY      |
| CROSSMEMBER, FRONT                         | 1        |
| CROSSMEMBER, REAR                          | 1        |
| SKID PLATE                                 | 1        |
| FRONT STRUT SPACER                         | 2        |
| FRONT BRAKELINE DROP BRACKET               | 2        |
| DIFFERENTIAL DROP, DRIVER                  | 1        |
| DRIVER DIFFERENTIAL SUPPORT BRACKET        | 1        |
| DIFFERENTIAL DROP, PASSENGER               | 1        |
| PASSENGER DIFFERENTIAL SUPPORT BRACKET     | 1        |
| SWAY BAR DROP BRACKETS - LEFT (DRIVER)     | 1        |
| SWAY BAR DROP BRACKETS - RIGHT (PASSENGER) | 1        |
| MACHINED FRONT DRIVE LINE SPACER           | 1        |
| 2015-2020 F-150 CAST KNUCKLE, DRIVER       | 1        |
| 2015-2020 F-150 CAST KNUCKLE, PASSENGER    | 1        |
| REAR BRAKELINE DROP BRACKET                | 1        |
| EMERGENCY BRAKE CABLE DROP BRACKET         | 1        |
| 5" TAPERED BLOCK, LEFT                     | 1        |
| 5" TAPERED BLOCK, RIGHT                    | 1        |
| CARRIER BEARING DROP                       | 1        |
| ALIGNMENT CAM BOLT KIT                     | 1        |
| U-BOLT                                     | 4        |
| M14-1.5 BARREL NUT                         | 8        |
| M14 HEAVY DUTY WASHER                      | 8        |
| REAR SHOCK                                 | 2        |
| DIFF BREATHER VENT HARDWARE PACK           | 1        |