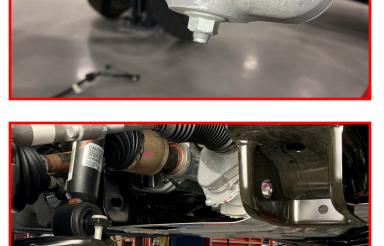

the knuckle on the side to dislodge the ball joint taper.



Remove the (3) bolts that attach the EIWE to the knuckle and pull both axle and the EIWE out of the factory knuckle.

## Retain the factory bolts.

NOTE: IF ALLOWING THE 4WD ACTUATOR HUB ASSEMBLY TO HANG MAKE SURE IT IS SECURED OUT OF THE WAY SO IT DOES NOT GET DAMAGED.



Remove the lower control arm ball joint nut.

#### Retain the factory nut.

Using a dead blow hammer or similar tool, strike the knuckle on the side to dislodge the ball joint taper.

Carefully remove the factory knuckle from the vehicle.

Remove the lower control arm pivot bolts.

Retain (2) of the (4) factory pivot bolts and nuts.

Remove Lower control arms.

Remove the (3) top strut nuts while holding the strut to ensure it doesn't fall out of the vehicle.



Remove the factory rear crossmember (4) mounting bolts and nuts and carefully remove the crossmember from the vehicle.

# Discard the cross member and hardware.

NOTE: IT MAY BE NECESSARY TO USE A WIRE BRUSH TO REMOVE THE MATERIAL FROM THE THREADS OF THE FOUR BOLTS THAT ATTACH THE OE REAR CROSS MEMBER.



Mark the driveshaft to pinion flange location. Remove the (6) drive shaft mounting bolts and disconnect the drive shaft from the differential. Allow the drive shaft to rest out of the way.

Retain the factory three-hole washers for install.

Discard factory drive shaft mounting bolts.

Remove the passengers side CV by striking the shaft with a hammer to dislodge it from the splines.

Only remove the passenger side CV shaft.

NOTE: THIS STEP IS OPTIONAL BUT THIS WILL MAKE HANDLING THE DI