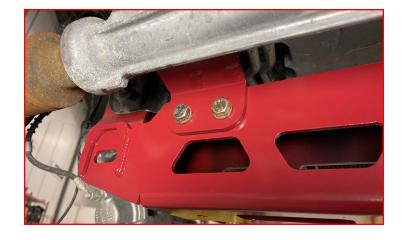

## **BILL OF MATERIALS**

|                                            | <u> </u> |
|--------------------------------------------|----------|
| DESCRIPTION                                | QTY      |
| CROSSMEMBER, FRONT                         | 1        |
| CROSSMEMBER, REAR                          | 1        |
| SKID PLATE                                 | 1        |
| FRONT STRUT SPACER                         | 2        |
| FRONT BRAKELINE DROP BRACKET               | 2        |
| DIFFERENTIAL DROP, DRIVER                  | 1        |
| DRIVER DIFFERENTIAL SUPPORT BRACKET        | 1        |
| DIFFERENTIAL DROP, PASSENGER               | 1        |
| PASSENGER DIFFERENTIAL SUPPORT BRACKET     | 1        |
| SWAY BAR DROP BRACKETS - LEFT (DRIVER)     | 1        |
| SWAY BAR DROP BRACKETS - RIGHT (PASSENGER) | 1        |
| MACHINED FRONT DRIVE LINE SPACER           | 1        |
| 2015-2020 F-150 CAST KNUCKLE, DRIVER       | 1        |
| 2015-2020 F-150 CAST KNUCKLE, PASSENGER    | 1        |
| REAR BRAKELINE DROP BRACKET                | 1        |
| EMERGENCY BRAKE CABLE DROP BRACKET         | 1        |
| 5" TAPERED BLOCK, LEFT                     | 1        |
| 5" TAPERED BLOCK, RIGHT                    | 1        |
| CARRIER BEARING DROP                       | 1        |
| ALIGNMENT CAM BOLT KIT                     | 1        |
| U-BOLT                                     | 4        |
| M14-1.5 BARREL NUT                         | 8        |
| M14 HEAVY DUTY WASHER                      | 8        |
| REAR SHOCK                                 | 2        |
| DIFF BREATHER VENT HARDWARE PACK           | 1        |