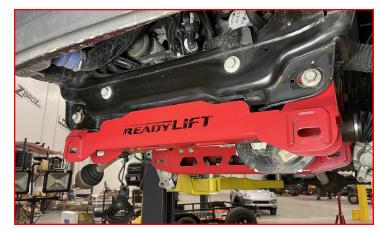

## **BILL OF MATERIALS**

|                                            | <u> </u> |
|--------------------------------------------|----------|
| DESCRIPTION                                | QTY      |
| CROSSMEMBER, FRONT                         | 1        |
| CROSSMEMBER, REAR                          | 1        |
| SKID PLATE                                 | 1        |
| FRONT STRUT SPACER                         | 2        |
| FRONT BRAKELINE DROP BRACKET               | 2        |
| DIFFERENTIAL DROP, DRIVER                  | 1        |
| DRIVER DIFFERENTIAL SUPPORT BRACKET        | 1        |
| DIFFERENTIAL DROP, PASSENGER               | 1        |
| PASSENGER DIFFERENTIAL SUPPORT BRACKET     | 1        |
| SWAY BAR DROP BRACKETS - LEFT (DRIVER)     | 1        |
| SWAY BAR DROP BRACKETS - RIGHT (PASSENGER) | 1        |
| MACHINED FRONT DRIVE LINE SPACER           | 1        |
| 2015-2020 F-150 CAST KNUCKLE, DRIVER       | 1        |
| 2015-2020 F-150 CAST KNUCKLE, PASSENGER    | 1        |
| REAR BRAKELINE DROP BRACKET                | 1        |
| EMERGENCY BRAKE CABLE DROP BRACKET         | 1        |
| 5" TAPERED BLOCK, LEFT                     | 1        |
| 5" TAPERED BLOCK, RIGHT                    | 1        |
| CARRIER BEARING DROP                       | 1        |
| ALIGNMENT CAM BOLT KIT                     | 1        |
| U-BOLT                                     | 4        |
| M14-1.5 BARREL NUT                         | 8        |
| M14 HEAVY DUTY WASHER                      | 8        |
| REAR SHOCK                                 | 2        |
| DIFF BREATHER VENT HARDWARE PACK           | 1        |