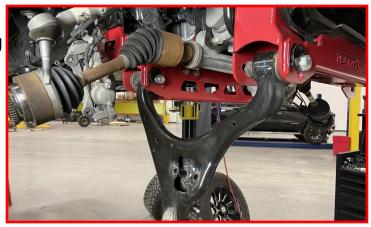

## **BILL OF MATERIALS**

|                                            | <u> </u> |
|--------------------------------------------|----------|
| DESCRIPTION                                | QTY      |
| CROSSMEMBER, FRONT                         | 1        |
| CROSSMEMBER, REAR                          | 1        |
| SKID PLATE                                 | 1        |
| FRONT STRUT SPACER                         | 2        |
| FRONT BRAKELINE DROP BRACKET               | 2        |
| DIFFERENTIAL DROP, DRIVER                  | 1        |
| DRIVER DIFFERENTIAL SUPPORT BRACKET        | 1        |
| DIFFERENTIAL DROP, PASSENGER               | 1        |
| PASSENGER DIFFERENTIAL SUPPORT BRACKET     | 1        |
| SWAY BAR DROP BRACKETS - LEFT (DRIVER)     | 1        |
| SWAY BAR DROP BRACKETS - RIGHT (PASSENGER) | 1        |
| MACHINED FRONT DRIVE LINE SPACER           | 1        |
| 2015-2020 F-150 CAST KNUCKLE, DRIVER       | 1        |
| 2015-2020 F-150 CAST KNUCKLE, PASSENGER    | 1        |
| REAR BRAKELINE DROP BRACKET                | 1        |
| EMERGENCY BRAKE CABLE DROP BRACKET         | 1        |
| 5" TAPERED BLOCK, LEFT                     | 1        |
| 5" TAPERED BLOCK, RIGHT                    | 1        |
| CARRIER BEARING DROP                       | 1        |
| ALIGNMENT CAM BOLT KIT                     | 1        |
| U-BOLT                                     | 4        |
| M14-1.5 BARREL NUT                         | 8        |
| M14 HEAVY DUTY WASHER                      | 8        |
| REAR SHOCK                                 | 2        |
| DIFF BREATHER VENT HARDWARE PACK           | 1        |