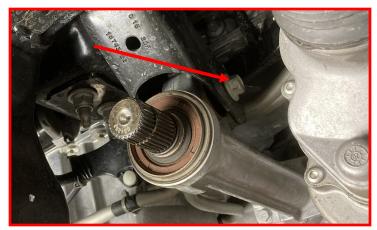

# **PRE-INSTALLATION MEASUREMENTS:**

It is imperative that you record the following measurements and factory components in the tables below. ReadyLIFT tests and records as much data from each application as available at the time of product development. Vehicle manufacturers may change components or add models with different options. Recording and not exceeding the fender-to-hub-center ReadyLIFT calls out will ensure the lift on the vehicle is correct.

These measurements will affect the performance of this lift kit. Failure to ensure proper stock conditions may result in over lifting, causing premature failure of axles, CV boots and drivetrain. Over lifting a vehicle will also result in an incorrect wheel alignment. This will wear tires incorrectly. Incorrect alignment will cause poor vehicle handling issues including but not limited to under steer. Over lifting will also cause a shock top off condition resulting in poor ride quality accompanied by pops and clunks which are symptoms of prematurely wearing components.