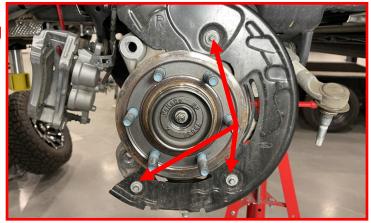

g hardware.



Remove the brake line bracket from the knuckle.

Retain the factory mounting hardware.



Remove the ABS sensor wire from the brake line bracket.

Retain the factory mounting hardware.



Remove the IWE vacuum lines from the IWE on the backside of the knuckle.



While supporting the sway bar, remove the frame side mounting nuts.

Carefully remove the sway bar from vehicle.

Retain factory mounting hardware.



Remove the brake caliper mounting bolts from brake caliper.

NOTE: CAREFULLY HANG CALIPER FROM FRAME, ENSURE THE CALIPER IS NOT HANGING FROM BRAKE LINE NOR ARE THE BRAKE LINES BEING STRETCHED.

Retain factory mounting bolts.



Carefully remove the brake rotor.



Next, remove the (3) dust shield mounting bolts and dust shield.

Retain the factory mounting hardware.



Remove the ABS sensor from the hub assembly.

# Retain the factory mounting bolt.

NOTE: ENSURE THE AREA AROUND THE SENSOR IS CLEANED BEFORE REMOVAL AND INSTALLATION.



Remove the CV shaft retainer nut dust cover.

Do not discard, cap will be install in later steps.



Remove the CV shaft retainer nut.

Do not discard, nut will be install in later steps.



Remove the upper control arm ball joint nut.

# Retain the factory nut.

Using a dead blow hammer or similar tool, strike the knuckle on the side to dislodge the ball joint taper.



Remove the (3) bolts that attach the EIWE to the knuckle and pull both axle and the EIWE out of the factory knuckle.

## Retain the factory bolts.

NOTE: IF ALLOWING THE 4WD ACTUATOR HUB ASSEMBLY TO HANG MAKE SURE IT IS SECURED OUT OF THE WAY SO IT DOES