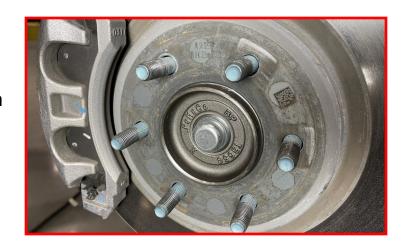

kle.



While supporting the sway bar, remove the frame side mounting nuts.

Carefully remove the sway bar from vehicle.

Retain factory mounting hardware.



Remove the brake caliper mounting bolts from brake caliper.

NOTE: CAREFULLY HANG CALIPER FROM FRAME, ENSURE THE CALIPER IS NOT HANGING FROM BRAKE LINE NOR ARE THE BRAKE LINES BEING STRETCHED.

Retain factory mounting bolts.



Carefully remove the brake rotor.



Next, remove the (3) dust shield mounting bolts and dust shield.

Retain the factory mounting hardware.



Remove the ABS sensor from the hub assembly.

# Retain the factory mounting bolt.

NOTE: ENSURE THE AREA AROUND THE SENSOR IS CLEANED BEFORE REMOVAL AND INSTALLATION.



Remove the CV shaft retainer nut dust cover.

Do not discard, cap will be install in later steps.



Remove the CV shaft retainer nut.

Do not discard, nut will be install in later steps.



Remove the upper control arm ball joint nut.

# Retain the factory nut.

Using a dead blow hammer or similar tool, strike the knuckle on the side to dislodge the ball joint taper.



Remove the (3) bolts that attach the EIWE to the knuckle and pull both axle and the EIWE out of the factory knuckle.

## Retain the factory bolts.

NOTE: IF ALLOWING THE 4WD ACTUATOR HUB ASSEMBLY TO HANG MAKE SURE IT IS SECURED OUT OF THE WAY SO IT DOES NOT GET DAMAGED.



Remove the lower control arm ball joint nut.

#### Retain the factory nut.

Using a dead blow hammer or similar tool, strike the knuckle on the side to dislodge the ball joint taper.

Carefully remove the factory knuckle from the vehicle.

Remove the