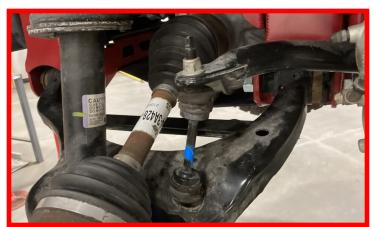

#### **Installation Warning**

All steps and procedures described in these instructions were performed while the vehicle was properly supported on a two post vehicle lift with safety jacks.

Use caution during all disassembly and assembly steps to insure suspension components are not over extended causing damage to any vehicle components and parts included in this kit.

Included instructions are guidelines only for recommended procedures and are not meant to be definitive. Installer is responsible to insure a safe and controllable vehicle after performing modifications.