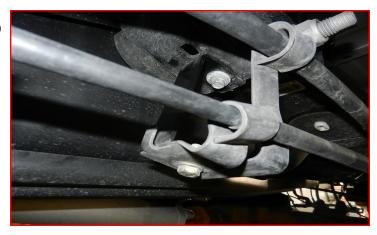

## **BILL OF MATERIALS**

|                                            | <u> </u> |
|--------------------------------------------|----------|
| DESCRIPTION                                | QTY      |
| CROSSMEMBER, FRONT                         | 1        |
| CROSSMEMBER, REAR                          | 1        |
| SKID PLATE                                 | 1        |
| FRONT STRUT SPACER                         | 2        |
| FRONT BRAKELINE DROP BRACKET               | 2        |
| DIFFERENTIAL DROP, DRIVER                  | 1        |
| DRIVER DIFFERENTIAL SUPPORT BRACKET        | 1        |
| DIFFERENTIAL DROP, PASSENGER               | 1        |
| PASSENGER DIFFERENTIAL SUPPORT BRACKET     | 1        |
| SWAY BAR DROP BRACKETS - LEFT (DRIVER)     | 1        |
| SWAY BAR DROP BRACKETS - RIGHT (PASSENGER) | 1        |
| MACHINED FRONT DRIVE LINE SPACER           | 1        |
| 2015-2020 F-150 CAST KNUCKLE, DRIVER       | 1        |
| 2015-2020 F-150 CAST KNUCKLE, PASSENGER    | 1        |
| REAR BRAKELINE DROP BRACKET                | 1        |
| EMERGENCY BRAKE CABLE DROP BRACKET         | 1        |
| 5" TAPERED BLOCK, LEFT                     | 1        |
| 5" TAPERED BLOCK, RIGHT                    | 1        |
| CARRIER BEARING DROP                       | 1        |
| ALIGNMENT CAM BOLT KIT                     | 1        |
| U-BOLT                                     | 4        |
| M14-1.5 BARREL NUT                         | 8        |
| M14 HEAVY DUTY WASHER                      | 8        |
| REAR SHOCK                                 | 2        |
| DIFF BREATHER VENT HARDWARE PACK           | 1        |