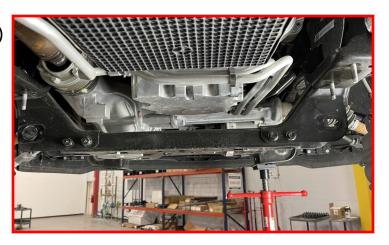

## **BILL OF MATERIALS**

|                                            | <u> </u> |
|--------------------------------------------|----------|
| DESCRIPTION                                | QTY      |
| CROSSMEMBER, FRONT                         | 1        |
| CROSSMEMBER, REAR                          | 1        |
| SKID PLATE                                 | 1        |
| FRONT STRUT SPACER                         | 2        |
| FRONT BRAKELINE DROP BRACKET               | 2        |
| DIFFERENTIAL DROP, DRIVER                  | 1        |
| DRIVER DIFFERENTIAL SUPPORT BRACKET        | 1        |
| DIFFERENTIAL DROP, PASSENGER               | 1        |
| PASSENGER DIFFERENTIAL SUPPORT BRACKET     | 1        |
| SWAY BAR DROP BRACKETS - LEFT (DRIVER)     | 1        |
| SWAY BAR DROP BRACKETS - RIGHT (PASSENGER) | 1        |
| MACHINED FRONT DRIVE LINE SPACER           | 1        |
| 2015-2020 F-150 CAST KNUCKLE, DRIVER       | 1        |
| 2015-2020 F-150 CAST KNUCKLE, PASSENGER    | 1        |
| REAR BRAKELINE DROP BRACKET                | 1        |
| EMERGENCY BRAKE CABLE DROP BRACKET         | 1        |
| 5" TAPERED BLOCK, LEFT                     | 1        |
| 5" TAPERED BLOCK, RIGHT                    | 1        |
| CARRIER BEARING DROP                       | 1        |
| ALIGNMENT CAM BOLT KIT                     | 1        |
| U-BOLT                                     | 4        |
| M14-1.5 BARREL NUT                         | 8        |
| M14 HEAVY DUTY WASHER                      | 8        |
| REAR SHOCK                                 | 2        |
| DIFF BREATHER VENT HARDWARE PACK           | 1        |