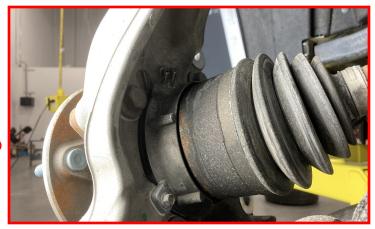

ensor from the hub assembly.

# Retain the factory mounting bolt.

NOTE: ENSURE THE AREA AROUND THE SENSOR IS CLEANED BEFORE REMOVAL AND INSTALLATION.



Remove the CV shaft retainer nut dust cover.

Do not discard, cap will be install in later steps.



Remove the CV shaft retainer nut.

Do not discard, nut will be install in later steps.



Remove the upper control arm ball joint nut.

# Retain the factory nut.

Using a dead blow hammer or similar tool, strike the knuckle on the side to dislodge the ball joint taper.



Remove the (3) bolts that attach the EIWE to the knuckle and pull both axle and the EIWE out of the factory knuckle.

## Retain the factory bolts.

NOTE: IF ALLOWING THE 4WD ACTUATOR HUB ASSEMBLY TO HANG MAKE SURE IT IS SECURED OUT OF THE WAY SO IT DOES NOT GET DAMAGED.



Remove the lower control arm ball joint nut.

#### Retain the factory nut.

Using a dead blow hammer or similar tool, strike the knuckle on the side to dislodge the ball joint taper.

Carefully remove the factory knuckle from the vehicle.

Remove the lower control arm pivot bolts.

Retain (2) of the (4) factory pivot bolts and nuts.

Remove Lower control arms.

Remove the (3) top strut nuts while holding the strut to ensure it doesn't fall out of the vehicle.



Remove the factory rear crossmember (4) mounting bolts and nuts and carefully remove the crossmember from the vehicle.

# Discard the cross member and hardware.

NOTE: IT MAY BE NECESSARY TO USE A WIRE BRUSH TO REMOVE THE MATERIAL FROM THE THREADS OF THE FOUR BOLTS THAT ATTACH THE OE REAR CROSS MEMBER.



Mark the driveshaft to p