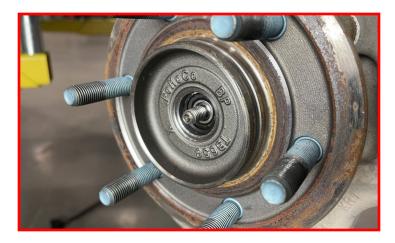

ove the sway bar from vehicle.

Retain factory mounting hardware.



Remove the brake caliper mounting bolts from brake caliper.

NOTE: CAREFULLY HANG CALIPER FROM FRAME, ENSURE THE CALIPER IS NOT HANGING FROM BRAKE LINE NOR ARE THE BRAKE LINES BEING STRETCHED.

Retain factory mounting bolts.



Carefully remove the brake rotor.



Next, remove the (3) dust shield mounting bolts and dust shield.

Retain the factory mounting hardware.



Remove the ABS sensor from the hub assembly.

# Retain the factory mounting bolt.

NOTE: ENSURE THE AREA AROUND THE SENSOR IS CLEANED BEFORE REMOVAL AND INSTALLATION.



Remove the CV shaft retainer nut dust cover.

Do not discard, cap will be install in later steps.



Remove the CV shaft retainer nut.

Do not discard, nut will be install in later steps.



Remove the upper control arm ball joint nut.

# Retain the factory nut.

Using a dead blow hammer or similar tool, strike the knuckle on the side to dislodge the ball joint taper.



Remove the (3) bolts that attach the EIWE to the knuckle and pull both axle and the EIWE out of the factory knuckle.

## Retain the factory bolts.

NOTE: IF ALLOWING THE 4WD ACTUATOR HUB ASSEMBLY TO HANG MAKE SURE IT IS SECURED OUT OF THE WAY SO IT DOES NOT GET DAMAGED.



Remove the lower control arm ball joint nut.

#### Retain the factory nut.

Using a dead blow hammer or similar tool, strike the knuckle on the side to dislodge the ball joint taper.

Carefully remove the factory knuckle from the vehicle.

Remove the lower control arm pivot bolts.

Retain (2) of the (4) factory pivot bolts and nuts.

Remov