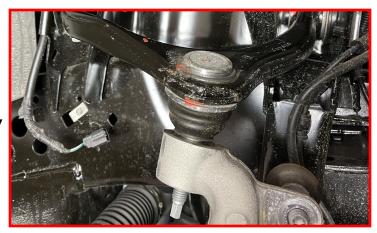

ALIPER IS NOT HANGING FROM BRAKE LINE NOR ARE THE BRAKE LINES BEING STRETCHED.

Retain factory mounting bolts.



Carefully remove the brake rotor.



Next, remove the (3) dust shield mounting bolts and dust shield.

Retain the factory mounting hardware.



Remove the ABS sensor from the hub assembly.

# Retain the factory mounting bolt.

NOTE: ENSURE THE AREA AROUND THE SENSOR IS CLEANED BEFORE REMOVAL AND INSTALLATION.



Remove the CV shaft retainer nut dust cover.

Do not discard, cap will be install in later steps.



Remove the CV shaft retainer nut.

Do not discard, nut will be install in later steps.



Remove the upper control arm ball joint nut.

# Retain the factory nut.

Using a dead blow hammer or similar tool, strike the knuckle on the side to dislodge the ball joint taper.



Remove the (3) bolts that attach the EIWE to the knuckle and pull both axle and the EIWE out of the factory knuckle.

## Retain the factory bolts.

NOTE: IF ALLOWING THE 4WD ACTUATOR HUB ASSEMBLY TO HANG MAKE SURE IT IS SECURED OUT OF THE WAY SO IT DOES NOT GET DAMAGED.



Remove the lower control arm ball joint nut.

#### Retain the factory nut.

Using a dead blow hammer or similar tool, strike the knuckle on the side to dislodge the ball joint taper.

Carefully remove the factory knuckle from the vehicle.

Remove the lower control arm pivot bolts.

Retain (2) of the (4) factory pivot bolts and nuts.

Remove Lower control arms.

Remove the (3) top strut nuts while holding the strut to ensure it doesn't fall out of the vehicle.



Remove the factory rear crossmember (4) mounting bolts an