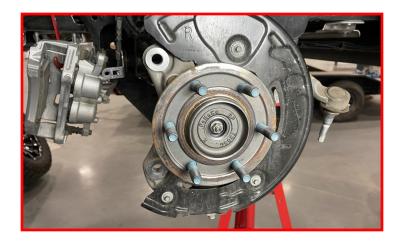

unting hardware.



Remove the factory front brake line bracket from the frame.

Retain the factory mounting hardware.



Remove the brake line bracket from the knuckle.

Retain the factory mounting hardware.



Remove the ABS sensor wire from the brake line bracket.

Retain the factory mounting hardware.



Remove the IWE vacuum lines from the IWE on the backside of the knuckle.



While supporting the sway bar, remove the frame side mounting nuts.

Carefully remove the sway bar from vehicle.

Retain factory mounting hardware.



Remove the brake caliper mounting bolts from brake caliper.

NOTE: CAREFULLY HANG CALIPER FROM FRAME, ENSURE THE CALIPER IS NOT HANGING FROM BRAKE LINE NOR ARE THE BRAKE LINES BEING STRETCHED.

Retain factory mounting bolts.



Carefully remove the brake rotor.



Next, remove the (3) dust shield mounting bolts and dust shield.

Retain the factory mounting hardware.



Remove the ABS sensor from the hub assembly.

# Retain the factory mounting bolt.

NOTE: ENSURE THE AREA AROUND THE SENSOR IS CLEANED BEFORE REMOVAL AND INSTALLATION.



Remove the CV shaft retainer nut dust cover.

Do not discard, cap will be install in later steps.



Remove the CV shaft retainer nut.

Do not discard, nut will be install in later steps.



Remove the upper control arm ball joint nut.

# Retain the factory nut.

Using a dead blow hammer or similar tool, strike the knuckle on the side to dislodge the ball joint taper.



Remove the (3) bolts that attach the EIWE to the knuckle and pull both axle and the EIWE out of the factory knuckle.

## Retain the factory bolts.