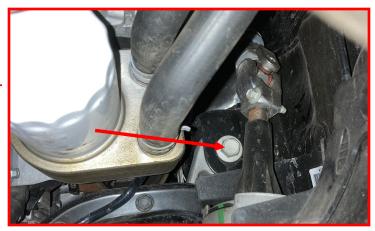

# **PRE-INSTALLATION MEASUREMENTS:**

It is imperative that you record the following measurements and factory components in the tables below. ReadyLIFT tests and records as much data from each application as available at the time of product development. Vehicle manufacturers may change components or add models with different options. Recording and not exceeding the fender-to-hub-center ReadyLIFT calls out will ensure the lift on the vehicle is correct.

These measurements will affect the performance of this lift kit. Failure to ensure proper stock conditions may result in over lifting, causing premature failure of axles, CV boots and drivetrain. Over lifting a vehicle will also result in an incorrect wheel alignment. This will wear tires incorrectly. Incorrect alignment will cause poor vehicle handling issues including but not limited to under steer. Over lifting will also cause a shock top off condition resulting in poor ride quality accompanied by pops and clunks which are symptoms of prematurely wearing components.