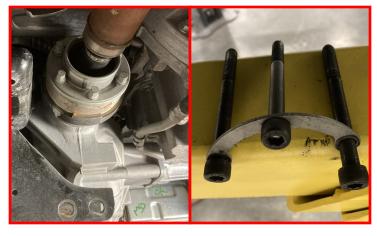

# **PRE-INSTALLATION MEASUREMENTS:**

It is imperative that you record the following measurements and factory components in the tables below. ReadyLIFT tests and records as much data from each application as available at the time of product development. Vehicle manufacturers may change components or add models with different options. Recording and not exceeding the fender-to-hub-center ReadyLIFT calls out will ensure the lift on the vehicle is correct.

\*\*MEASUREMENT IS TO BE PERFORMED FROM CENTER OF HUB TO FENDER EDGE STRAIGHT UP FROM HUB.\*\*