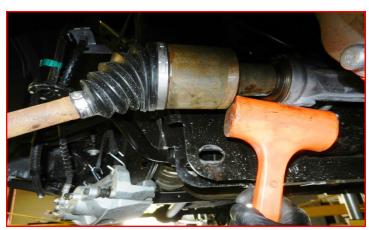

These measurements will affect the performance of this lift kit. Failure to ensure proper stock conditions may result in over lifting, causing premature failure of axles, CV boots and drivetrain. Over lifting a vehicle will also result in an incorrect wheel alignment. This will wear tires incorrectly. Incorrect alignment will cause poor vehicle handling issues including but not limited to under steer. Over lifting will also cause a shock top off condition resulting in poor ride quality accompanied by pops and clunks which are symptoms of prematurely wearing components.