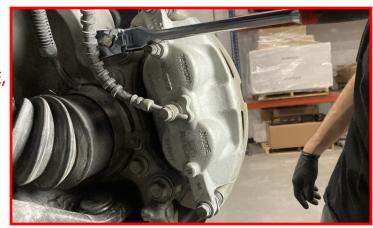

#### **Installation Warning**

All steps and procedures described in these instructions were performed while the vehicle was properly supported on a two post vehicle lift with safety jacks.

Use caution during all disassembly and assembly steps to insure suspension components are not over extended causing damage to any vehicle components and parts included in this kit.