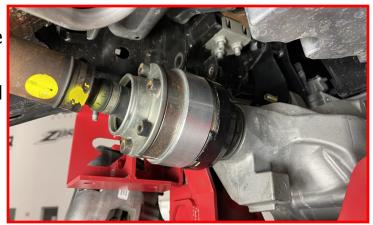

## **BILL OF MATERIALS**

|                                            | <u> </u> |
|--------------------------------------------|----------|
| DESCRIPTION                                | QTY      |
| CROSSMEMBER, FRONT                         | 1        |
| CROSSMEMBER, REAR                          | 1        |
| SKID PLATE                                 | 1        |
| FRONT STRUT SPACER                         | 2        |
| FRONT BRAKELINE DROP BRACKET               | 2        |
| DIFFERENTIAL DROP, DRIVER                  | 1        |
| DRIVER DIFFERENTIAL SUPPORT BRACKET        | 1        |
| DIFFERENTIAL DROP, PASSENGER               | 1        |
| PASSENGER DIFFERENTIAL SUPPORT BRACKET     | 1        |
| SWAY BAR DROP BRACKETS - LEFT (DRIVER)     | 1        |
| SWAY BAR DROP BRACKETS - RIGHT (PASSENGER) | 1        |
| MACHINED FRONT DRIVE LINE SPACER           | 1        |
| 2015-2020 F-150 CAST KNUCKLE, DRIVER       | 1        |
| 2015-2020 F-150 CAST KNUCKLE, PASSENGER    | 1        |
| REAR BRAKELINE DROP BRACKET                | 1        |
| EMERGENCY BRAKE CABLE DROP BRACKET         | 1        |
| 5" TAPERED BLOCK, LEFT                     | 1        |
| 5" TAPERED BLOCK, RIGHT                    | 1        |
| CARRIER BEARING DROP                       | 1        |
| ALIGNMENT CAM BOLT KIT                     | 1        |
| U-BOLT                                     | 4        |
| M14-1.5 BARREL NUT                         | 8        |
| M14 HEAVY DUTY WASHER                      | 8        |
| REAR SHOCK                                 | 2        |
| DIFF BREATHER VENT HARDWARE PACK           | 1        |