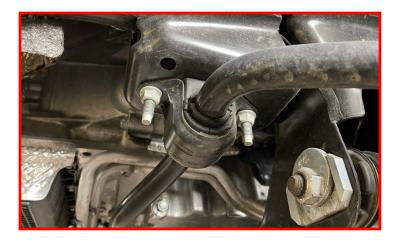

## **BILL OF MATERIALS**

|                                            | <u> </u> |
|--------------------------------------------|----------|
| DESCRIPTION                                | QTY      |
| CROSSMEMBER, FRONT                         | 1        |
| CROSSMEMBER, REAR                          | 1        |
| SKID PLATE                                 | 1        |
| FRONT STRUT SPACER                         | 2        |
| FRONT BRAKELINE DROP BRACKET               | 2        |
| DIFFERENTIAL DROP, DRIVER                  | 1        |
| DRIVER DIFFERENTIAL SUPPORT BRACKET        | 1        |
| DIFFERENTIAL DROP, PASSENGER               | 1        |
| PASSENGER DIFFERENTIAL SUPPORT BRACKET     | 1        |
| SWAY BAR DROP BRACKETS - LEFT (DRIVER)     | 1        |
| SWAY BAR DROP BRACKETS - RIGHT (PASSENGER) | 1        |
| MACHINED FRONT DRIVE LINE SPACER           | 1        |
| 2015-2020 F-150 CAST KNUCKLE, DRIVER       | 1        |
| 2015-2020 F-150 CAST KNUCKLE, PASSENGER    | 1        |
| REAR BRAKELINE DROP BRACKET                | 1        |
| EMERGENCY BRAKE CABLE DROP BRACKET         | 1        |
| 5" TAPERED BLOCK, LEFT                     | 1        |
| 5" TAPERED BLOCK, RIGHT                    | 1        |
| CARRIER BEARING DROP                       | 1        |
| ALIGNMENT CAM BOLT KIT                     | 1        |
| U-BOLT                                     | 4        |
| M14-1.5 BARREL NUT                         | 8        |
| M14 HEAVY DUTY WASHER                      | 8        |
| REAR SHOCK                                 | 2        |
| DIFF BREATHER VENT HARDWARE PACK           | 1        |