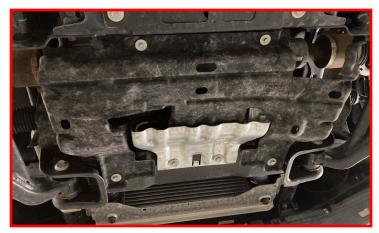

## **BILL OF MATERIALS**

|                                            | <u> </u> |
|--------------------------------------------|----------|
| DESCRIPTION                                | QTY      |
| CROSSMEMBER, FRONT                         | 1        |
| CROSSMEMBER, REAR                          | 1        |
| SKID PLATE                                 | 1        |
| FRONT STRUT SPACER                         | 2        |
| FRONT BRAKELINE DROP BRACKET               | 2        |
| DIFFERENTIAL DROP, DRIVER                  | 1        |
| DRIVER DIFFERENTIAL SUPPORT BRACKET        | 1        |
| DIFFERENTIAL DROP, PASSENGER               | 1        |
| PASSENGER DIFFERENTIAL SUPPORT BRACKET     | 1        |
| SWAY BAR DROP BRACKETS - LEFT (DRIVER)     | 1        |
| SWAY BAR DROP BRACKETS - RIGHT (PASSENGER) | 1        |
| MACHINED FRONT DRIVE LINE SPACER           | 1        |
| 2015-2020 F-150 CAST KNUCKLE, DRIVER       | 1        |
| 2015-2020 F-150 CAST KNUCKLE, PASSENGER    | 1        |
| REAR BRAKELINE DROP BRACKET                | 1        |
| EMERGENCY BRAKE CABLE DROP BRACKET         | 1        |
| 5" TAPERED BLOCK, LEFT                     | 1        |
| 5" TAPERED BLOCK, RIGHT                    | 1        |
| CARRIER BEARING DROP                       | 1        |
| ALIGNMENT CAM BOLT KIT                     | 1        |
| U-BOLT                                     | 4        |
| M14-1.5 BARREL NUT                         | 8        |
| M14 HEAVY DUTY WASHER                      | 8        |
| REAR SHOCK                                 | 2        |
| DIFF BREATHER VENT HARDWARE PACK           | 1        |